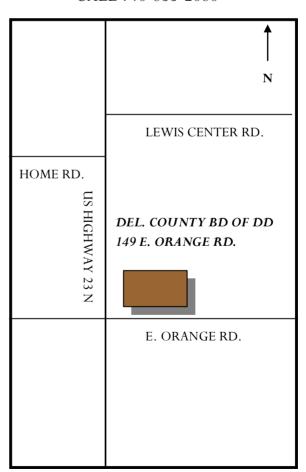

# IN- PERSON ABSENTEE VOTE CENTER

DELAWARE COUNTY BOARD OF DEVELOPMENTAL DISABILITIES BUILDING

## 149 EAST ORANGE RD. LEWIS CENTER, OH.

Voting begins Tuesday July 3 , 2012

through Friday, August 3, 2012.

(CLOSED 4<sup>TH</sup> OF JULY HOLIDAY)

Monday through Friday  $8:00\,\mathrm{AM}$  until  $4:00\,\mathrm{PM}$ 